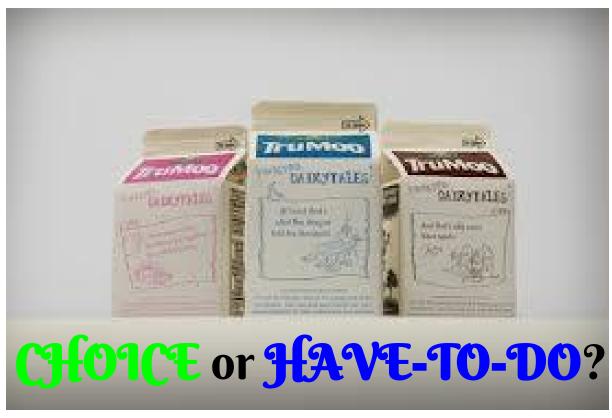

nd use my own zone. When my teacher tells me, that is a have-to-do!



## When I go on the playground, I get to choose where I want to play. When I get to choose, that is a **choice**!



### The teacher tells me to walk in the hallway. When my teacher tells me, that is a **have-to-do**. If I don't listen, I might fall and get hurt.







#### I have to follow directions from all teachers. When a teacher says it, it is a have-to-do.





























### My teacher will help me remember when something is a choice and when something is a have-to-do.





## When I make choices and do all of my have-to-dos, **1** am safe and happy. That makes my teacher happy too!





# LETS PRACTICE

### CLEAN UP TIME





## Teacher says, " WORK ne."





### Chocolate or white milk at lunch





### Arriving to school on time