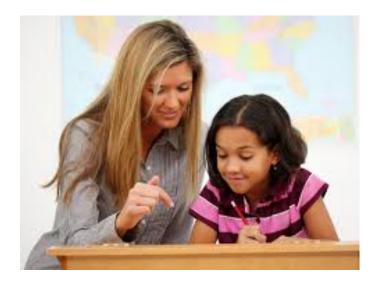

### If my teacher says, "Please pick a crayon." When kids decide, that's a choice.