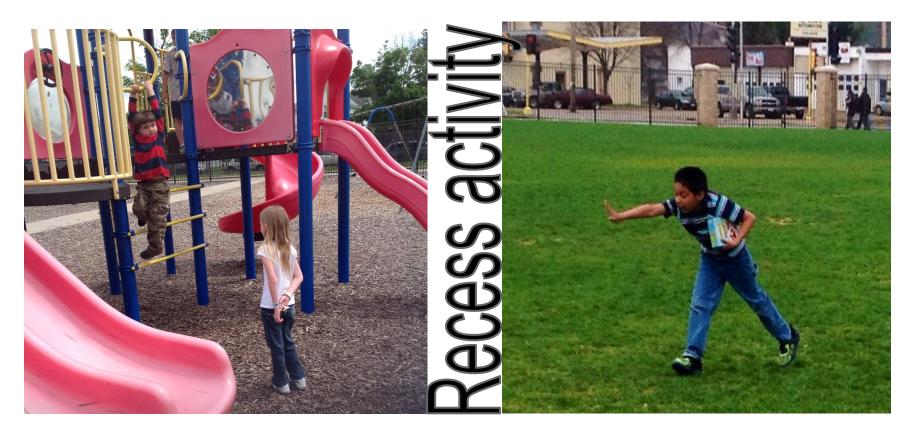

## When I go on the playground, I get to choose where I want to play. When I get to choose, that is a **choice**!