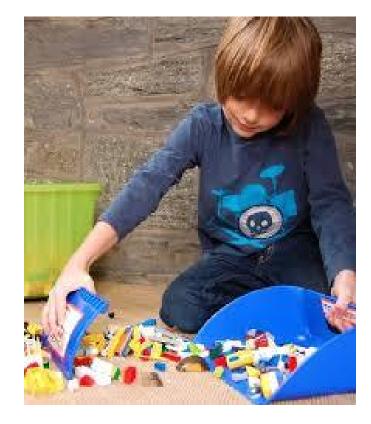

lease pick a crayon." When kids decide, that's a choice.



### My teacher tells the class to come to group time and use my own zone. When my teacher tells me, that is a have-to-do!



## When I go on the playground, I get to choose where I want to play. When I get to choose, that is a **choice**!



### The teacher tells me to walk in the hallway. When my teacher tells me, that is a **have-to-do**. If I don't listen, I might fall and get hurt.







#### I have to follow directions from all teachers. When a teacher says it, it is a have-to-do.





























### My teacher will help me remember when something is a choice and when something is a have-to-do.





## When I make choices and do all of my have-to-dos, **1** am safe and happy. That makes my teacher happy too!





# LETS PRACTICE

### CLEAN UP TIME





## Teacher says, " WORK ne."





### Chocolate or white milk at lunch





### Arriving to school on time