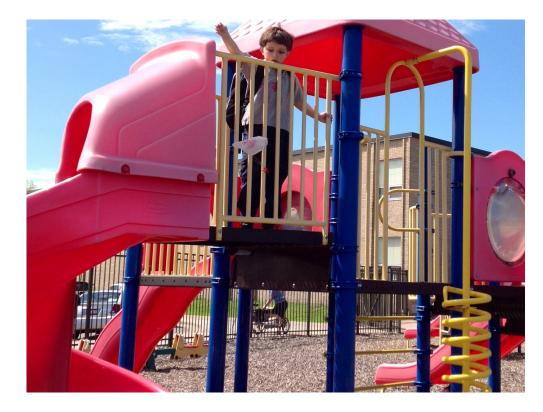

## When I go on the playground, I get to choose where I want to play. When I get to choose, that is a **choice**!