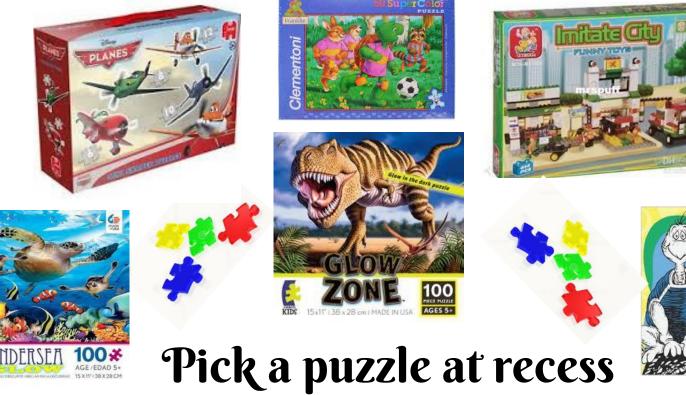

## When I go on the playground, I get to choose where I want to play. When I get to choose, that is a **choice**!